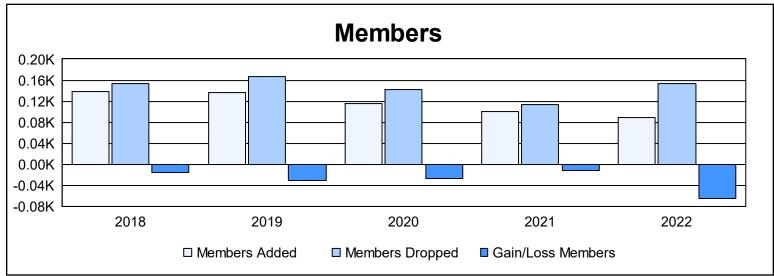

District 111ON As of June 2022 Cumulative

| Year      | New<br>Clubs | Dropped<br>Clubs | Gain/<br>Loss<br>Clubs | New<br>Members | Charter<br>Members | Reinstate<br>Members | Transfer<br>Members | Total<br>Member<br>Added | Total<br>Members<br>Dropped | Gain/<br>Loss<br>Members |
|-----------|--------------|------------------|------------------------|----------------|--------------------|----------------------|---------------------|--------------------------|-----------------------------|--------------------------|
| 2017-2018 | 2            | 4                | -2                     | 72             | 47                 | 2                    | 17                  | 138                      | 154                         | -16                      |
| 2018-2019 | 1            | 0                | 1                      | 97             | 27                 | 1                    | 12                  | 137                      | 167                         | -30                      |
| 2019-2020 | 0            | 1                | -1                     | 84             | 1                  | 1                    | 29                  | 115                      | 142                         | -27                      |
| 2020-2021 | 1            | 1                | 0                      | 64             | 20                 | 3                    | 14                  | 101                      | 113                         | -12                      |
| 2021-2022 | 0            | 2                | -2                     | 71             | 0                  | 1                    | 16                  | 88                       | 154                         | -66                      |
| Average   | 1            | 2                | -1                     | 78             | 19                 | 2                    | 18                  | 116                      | 146                         | -30                      |