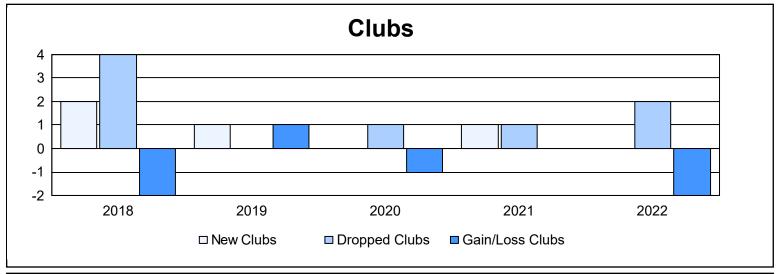

District 111ON As of June 2022 Cumulative

| Year      | New<br>Clubs | Dropped<br>Clubs | Gain/<br>Loss<br>Clubs | New<br>Members | Charter<br>Members | Reinstate<br>Members | Transfer<br>Members | Total<br>Member<br>Added | Total<br>Members<br>Dropped | Gain/<br>Loss<br>Members |
|-----------|--------------|------------------|------------------------|----------------|--------------------|----------------------|---------------------|--------------------------|-----------------------------|--------------------------|
| 2017-2018 | 2            | 4                | -2                     | 72             | 47                 | 2                    | 17                  | 138                      | 154                         | -16                      |
| 2018-2019 | 1            | 0                | 1                      | 97             | 27                 | 1                    | 12                  | 137                      | 167                         | -30                      |
| 2019-2020 | 0            | 1                | -1                     | 84             | 1                  | 1                    | 29                  | 115                      | 142                         | -27                      |
| 2020-2021 | 1            | 1                | 0                      | 64             | 20                 | 3                    | 14                  | 101                      | 113                         | -12                      |
| 2021-2022 | 0            | 2                | -2                     | 71             | 0                  | 1                    | 16                  | 88                       | 154                         | -66                      |
| Average   | 1            | 2                | -1                     | 78             | 19                 | 2                    | 18                  | 116                      | 146                         | -30                      |